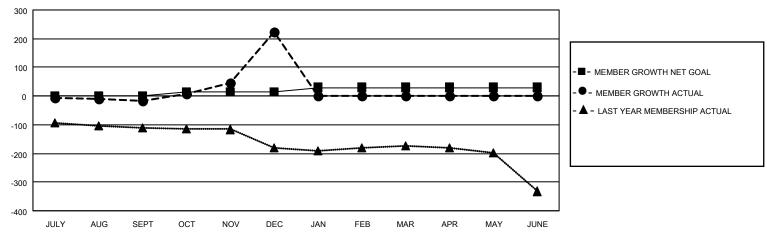

## District 3231A1

| Clubs         |               |             |               | Members               |                        |                         |                                                    |  |
|---------------|---------------|-------------|---------------|-----------------------|------------------------|-------------------------|----------------------------------------------------|--|
|               | RESULTS FOR   | R 2020-2021 |               | RESULTS FOR 2020-2021 |                        |                         |                                                    |  |
| QUARTER       | NEW CLUB GOAL | NEW CLUBS   | DROPPED CLUBS | QUARTER MEMI          | BER GROWTH NET<br>GOAL | MEMBER GROWTH<br>ACTUAL | DROPPED<br>MEMBERS ACTUAL<br>(including transfers) |  |
| JULY/AUG/SEPT | 0             | 0           | 1             | JULY/AUG/SEPT         | 0                      | 21                      | 30                                                 |  |
| OCT/NOV/DEC   | 1             | 18          | 0             | OCT/NOV/DEC           | 15                     | 303                     | 51                                                 |  |
| JAN/FEB/MAR   | 1             | 0           | 0             | JAN/FEB/MAR           | 15                     | 0                       | 0                                                  |  |
| APR/MAY/JUNE  | 0             | 0           | 0             | APR/MAY/JUNE          | 0                      | 0                       | 0                                                  |  |

### GOALS AND ACTUAL MEMBERS CUMULATIVE

| DROPPED CLUBS: 1 |    | 39 CLUBS OF 75 ADDED 1 OR MORE<br>NEW MEMBERS | GENDER DISTRIBUTION  MALE 1,082 (59.71%) |              |     |
|------------------|----|-----------------------------------------------|------------------------------------------|--------------|-----|
| DROPPED MEMBERS  |    |                                               | FEMALE                                   | 730 (40.29%) |     |
| DECEASED         | 21 | CLICK HERE FOR CUMULATIVE                     | TOTAL FAMILY UNIT MEMBERS                |              | 843 |
| CLUB CANCELLED   | 0  | MEMBERSHIP DATA                               |                                          | 0.000//0.000 | 467 |
| OTHER 60         |    |                                               | FAMILY MEMBERS PAYING HALF DUES          |              | 407 |
| TOTAL            | 81 |                                               |                                          |              |     |