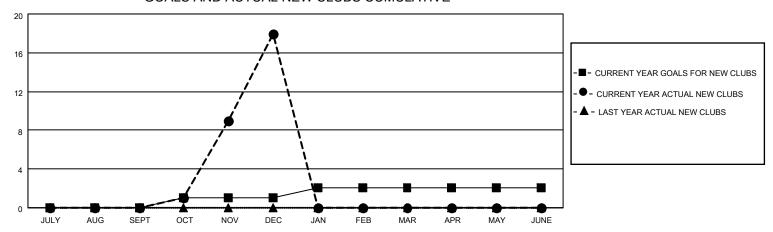

## District 3231A1

| Clubs         |               |             |               | Members               |                        |                         |                                                    |  |
|---------------|---------------|-------------|---------------|-----------------------|------------------------|-------------------------|----------------------------------------------------|--|
|               | RESULTS FOR   | R 2020-2021 |               | RESULTS FOR 2020-2021 |                        |                         |                                                    |  |
| QUARTER       | NEW CLUB GOAL | NEW CLUBS   | DROPPED CLUBS | QUARTER MEMI          | BER GROWTH NET<br>GOAL | MEMBER GROWTH<br>ACTUAL | DROPPED<br>MEMBERS ACTUAL<br>(including transfers) |  |
| JULY/AUG/SEPT | 0             | 0           | 1             | JULY/AUG/SEPT         | 0                      | 21                      | 30                                                 |  |
| OCT/NOV/DEC   | 1             | 18          | 0             | OCT/NOV/DEC           | 15                     | 303                     | 51                                                 |  |
| JAN/FEB/MAR   | 1             | 0           | 0             | JAN/FEB/MAR           | 15                     | 0                       | 0                                                  |  |
| APR/MAY/JUNE  | 0             | 0           | 0             | APR/MAY/JUNE          | 0                      | 0                       | 0                                                  |  |

### GOALS AND ACTUAL NEW CLUBS CUMULATIVE